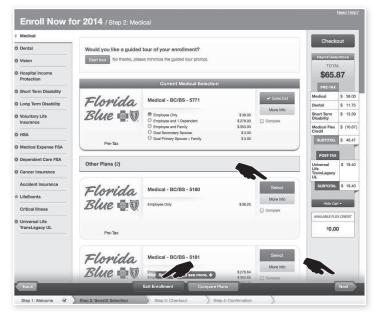

### **Begin the Enrollment Process** Start Tour:

You may click on the **"Start Tour"** button at any time during your enrollment for additional information and enrollment instructions.

The **"Start Tour"** icon on each page will guide you through the specifics of that page.

## **Choose Benefits**

For each benefit, choose your coverage level or election amounts by clicking "Select" in the benefit box of your choice. The selected benefit will move to the top of the page. Be sure to click the "Save" button to save each benefit selection before continuing to the next benefit page. To continue to the next benefit page, click "Next" at the bottom right of the screen.

#### **Payroll Deductions** 5

Upon selecting a benefit, be sure to click the "Save" button. Your saved benefit will appear under Payroll Deductions with the appropriate benefit cost. This will allow you the opportunity to view your total payroll deductions as you continue through your enrollment session. Once you have made all of your benefit selections for the Plan Year, you can checkout by clicking the "Checkout" button.