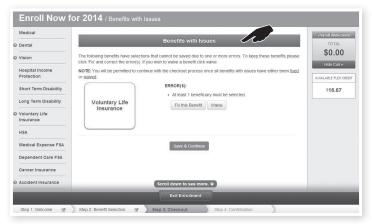

#### **Benefit Issues** 6

You will not be able to save your enrollment if the "Benefit with Issues" page appears before you reach the confirmation page. This means that you have a benefit that requires a correction. For example, if you have enrolled in family coverage, but did not select dependent(s), or enrolled in a Life plan, but did not complete the beneficiary information. The application will prompt you to review the benefits that need further review or editing. You must check to ensure each benefit is accurately completed in order to proceed to checkout.