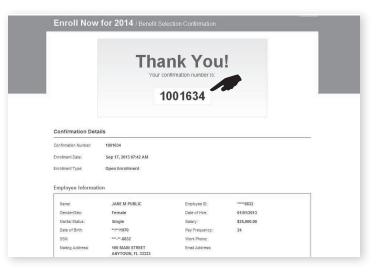

### 9 Print and Keep Your Confirmation Notice

Once you have completed the enrollment process, you will receive a confirmation number and you will be able to print a confirmation notice for your records. You may access the web enrollment 24 hours a day, 7 days a week to make changes to your benefit selections. You have until the end of the Open Enrollment period to make any changes to your benefits.