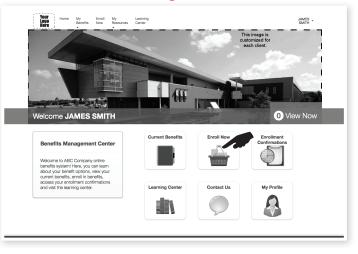

# Access your Web Enrollment and Enroll Now

After entering your Username and Password, click the **"Enroll Now"** button. You may also view your current plan year benefits, review your enrollment session confirmations, check out our learning center, contact FBMC, or view and update your profile by clicking on the corresponding buttons.

### 2 Confirm Employee Information and Edit/Update Dependent and Beneficiary Information

On the Welcome pages you can review your Current Benefits, confirm your Employee Information, and edit your dependents or beneficiaries. To add a beneficiary or dependent, click the **"Add Beneficiary"** or **"Add Dependent"** tab and complete the form. To edit or update dependent or beneficiary information, click on the dependent/beneficiary name and update the form as needed. To remove a dependent or beneficiary, click on the **"X"** icon.