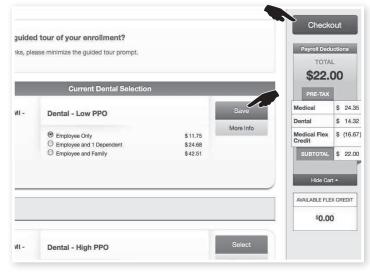

## **Choose Benefits**

For each benefit, choose your coverage level or election amounts by clicking "Select" in the benefit box of your choice. The selected benefit will move to the top of the page. Be sure to click the "Save" button to save each benefit selection before continuing to the next benefit page. To continue to the next benefit page, click "Next" at the bottom right of the screen.

#### **Payroll Deductions** 5

Upon selecting a benefit, be sure to click the "Save" button. Your saved benefit will appear under Payroll Deductions with the appropriate benefit cost. This will allow you the opportunity to view your total payroll deductions as you continue through your enrollment session. Once you have made all of your benefit selections for the Plan Year, you can checkout by clicking the "Checkout" button.